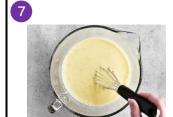

Sprinkle cooked ground turkey,
1 cup hash browns,
1 cup grated cheese, over the top of the crust.

In a 2 cup liquid measuring cup, whisk together 4 eggs, and 1/4 cup milk.

Pour egg mixture over ground turkey, hash browns and cheese.
Bake in a 375° oven for 20 -25 minutes, or until eggs are set and fully cooked.