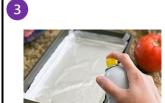

## **Directions**

(Tbsp = tablespoon, tsp = teaspoon)

Wash hands.

Preheat the oven 375°.

Cover the pan with foil and spray with cooking spray.

Roll the crescent sheet onto a 9x13 pan and pat to fit.

In skillet, brown ground turkey sausage until no longer pink or reaches 165°