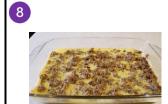

Sprinkle cooked ground turkey,
1 cup hash browns,
1 cup grated cheese, over the top of the crust.

In a 2 cup liquid measuring cup, whisk together 4 eggs, and 1/4 cup milk.

Pour egg mixture over ground turkey, hash browns and cheese.
Bake in a 375° oven for 20 -25 minutes, or until eggs are set and fully cooked.