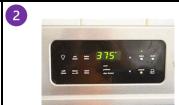

## **Directions**

(Tbsp = tablespoon, tsp = teaspoon)

Wash hands.

Preheat the oven 375°.

Cover the pan with foil and spray with cooking spray.

Roll the crescent sheet onto a 9x13 pan and pat to fit.

In skillet, brown ground turkey sausage until no longer pink or reaches 165°