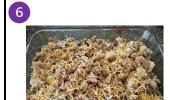

Sprinkle cooked ground turkey,
1 cup hash browns,
1 cup grated cheese, over the top of the crust.

In a 2 cup liquid measuring cup, whisk together 4 eggs, and 1/4 cup milk.

Pour egg mixture over ground turkey, hash browns and cheese.
Bake in a 375° oven for 20 -25 minutes, or until eggs are set and fully cooked.