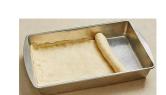

## **Directions**

(Tbsp = tablespoon, tsp = teaspoon)

Wash hands.

Preheat the oven 375°.

Cover the pan with foil and spray with cooking spray.

Roll the crescent sheet onto a 9x13 pan and pat to fit.

In skillet, brown ground turkey sausage until no longer pink or reaches 165°