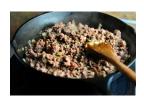

## **Directions**

(Tbsp = tablespoon, tsp = teaspoon)

Wash hands.

Preheat the oven 375°.

Cover the pan with foil and spray with cooking spray.

Roll the crescent sheet onto a 9x13 pan and pat to fit.

In skillet, brown ground turkey sausage until no longer pink or reaches 165°